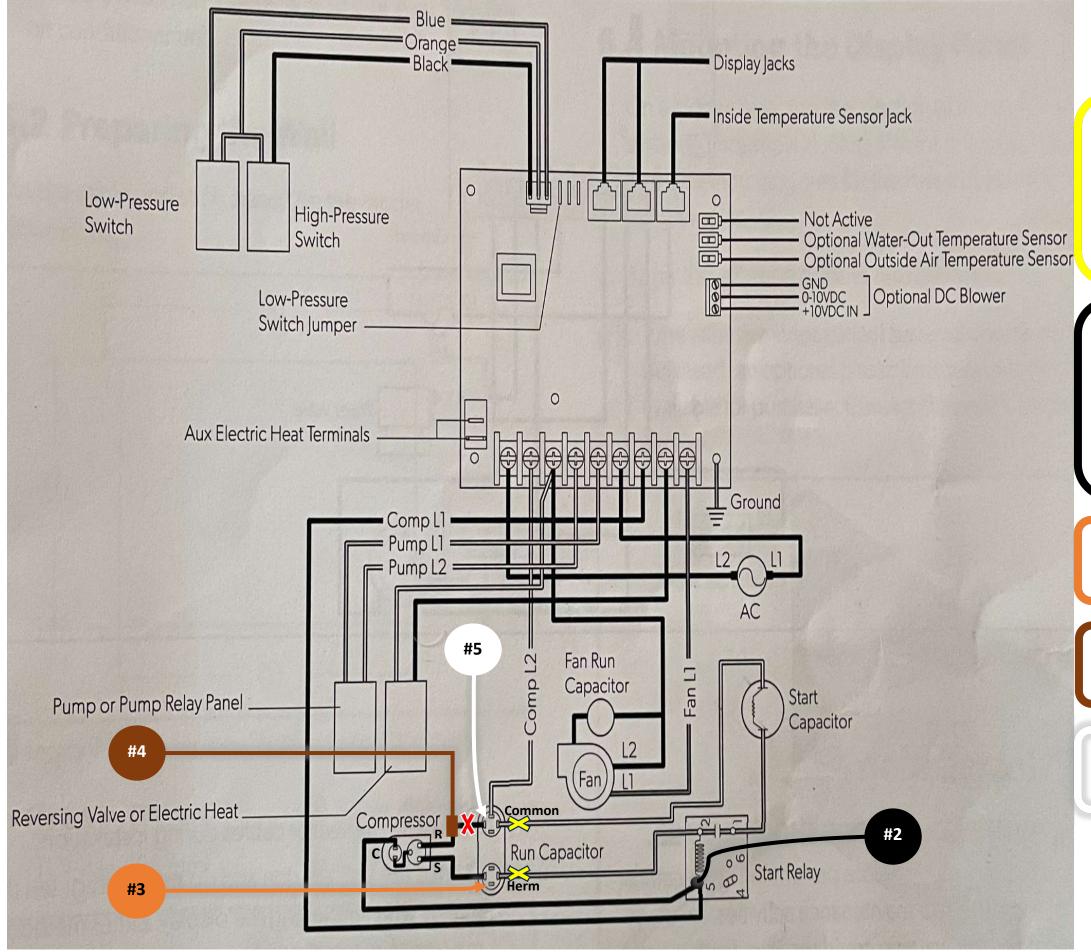

- 1. Before Easy Start installation!
  All connectors used must be 600VAC rated!
  If present in your system all start component connections and wires need to be removed where you see a yellow
- 2. Put Easy Start Black with compressor common on the start relay #5.

Or

Remove the connections from #5 on the start relay and make a 3-way splice with Easy Start Black.

- 3. Put Easy Start Orange on the run-capacitor
  Herm (H) position with compressor start.
- 4. Remove compressor run [see red X] from the run-capacitor and Splice to Easy Start Brown.
- 5. Where you removed the last connection Put Easy Start White on the run-capacitor.